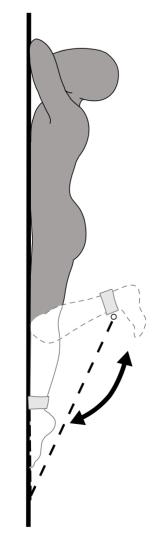

### **Knee Extension**

|                   | Monday | iday  | Tues | sday  | Thursday | sday  |
|-------------------|--------|-------|------|-------|----------|-------|
| Date              |        |       |      |       |          |       |
|                   | Left   | Right | Left | Right | Left     | Right |
| Repetitions       |        |       |      |       |          |       |
| Effort (0-10)     |        |       |      |       |          |       |
| Band Color        |        |       |      |       |          |       |
| Band Length       |        |       |      |       |          |       |
| Goal for Tomorrow |        |       |      |       |          |       |
|                   |        |       |      |       |          |       |