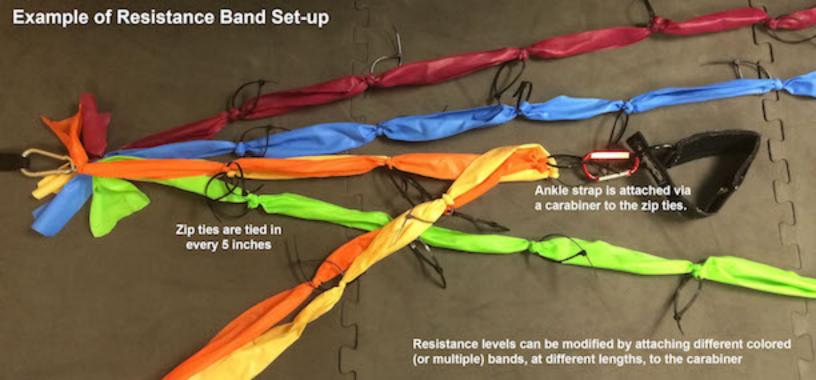

# SAMPLE WEEKLY LOG

| lame:            |
|------------------|
|                  |
| Goal:            |
|                  |
| Repetitions at _ |
| _ effort;        |
| Week #           |

Count from where bands are anchored.