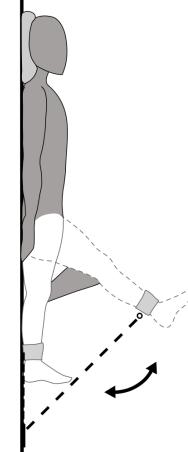

loose end. Count from

Use: THIGH

Hook Location:
IN FRONT of the knee as possible thigh, as close to

| <b>J</b>      | Mon  | Monday | Tuesda | day   | Thursday | sday  |
|---------------|------|--------|--------|-------|----------|-------|
| Date          |      |        |        |       |          |       |
|               | Left | Right  | Left   | Right | Left     | Right |
| Repetitions   |      |        |        |       |          |       |
| Effort (0-10) |      |        |        |       |          |       |
| Band Color    |      |        |        |       |          |       |
| Band Length   |      |        |        |       |          |       |
| Goal for      |      |        |        |       |          |       |
| Tomorrow      |      |        |        |       |          |       |