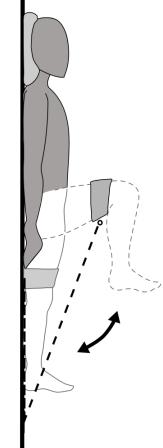

### **Hip Flexion**

|               | Monday | iday  | Tuesday | day   | Thursday | sday  |
|---------------|--------|-------|---------|-------|----------|-------|
| Date          |        |       |         |       |          |       |
|               | Left   | Right | Left    | Right | Left     | Right |
| Repetitions   |        |       |         |       |          |       |
| Effort (0-10) |        |       |         |       |          |       |
| Band Color    |        |       |         |       |          |       |
| Band Length   |        |       |         |       |          |       |
| Goal for      |        |       |         |       |          |       |
| Tomorrow      |        |       |         |       |          |       |