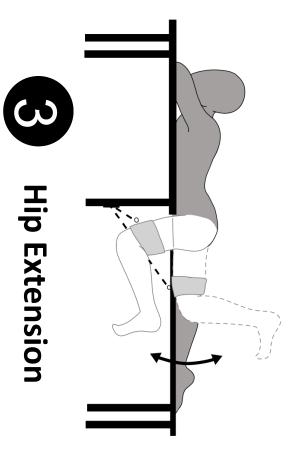

| Band Length:            |          | Monday | day   | Tuesday | day   | Thursday | sday  |
|-------------------------|----------|--------|-------|---------|-------|----------|-------|
| bands are anchored.     | Date     |        |       |         |       |          |       |
|                         |          | Left   | Right | Left    | Right | Left     | Right |
|                         | Reps     |        |       |         |       |          |       |
|                         | Effort   |        |       |         |       |          |       |
|                         | (0-10)   |        |       |         |       |          |       |
|                         | Band     |        |       |         |       |          |       |
|                         | Color    |        |       |         |       |          |       |
|                         | Band     |        |       |         |       |          |       |
| (                       | Length   |        |       |         |       |          |       |
| Use: ANKLE strap        | Goal for |        |       |         |       |          |       |
| <b>Hook Location:</b>   | _        |        |       |         |       |          |       |
| OUTSIDE of the ankle    | ¥        |        |       |         |       |          |       |
| 5 HIP EXTERNAL ROTATION | Notes    |        |       |         |       |          |       |
|                         |          |        |       |         |       |          |       |