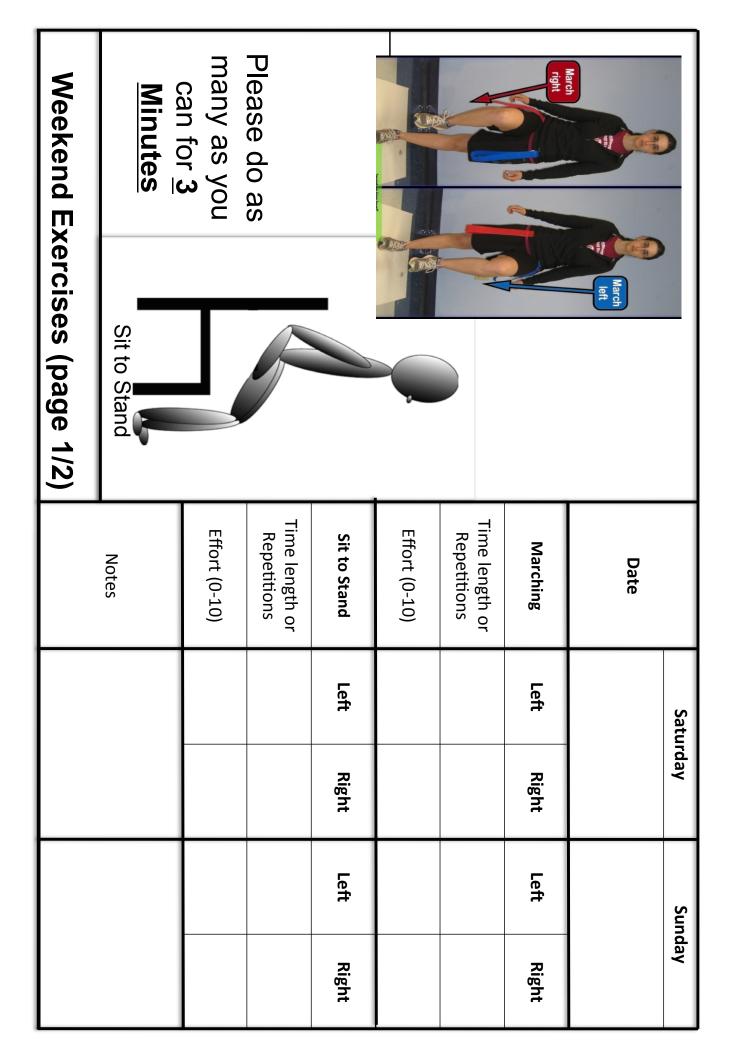

# SAMPLE WEEKEND EXERCISES LOG

|        |          |      | Notes                         | Weekend Exercise page 2/2 |
|--------|----------|------|-------------------------------|---------------------------|
|        |          |      | Notes                         | each leg.                 |
|        |          |      |                               | repetitions for           |
|        |          |      |                               | Please do 2<br>sets of    |
|        |          |      |                               |                           |
|        |          |      | Effort (0-10)                 |                           |
|        |          |      | Time length or<br>Repetitions |                           |
| Left   | Right    | Left | Hip Flexion                   |                           |
|        |          |      | Date                          |                           |
| Sunday | Saturday | Satu |                               |                           |