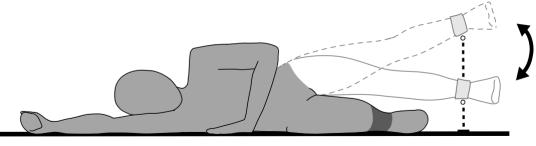

loose end. Count from

Use: THIGH

Hook Location:
IN FRONT of the knee as possible thigh, as close to

| <b>J</b>      | Mon  | Monday | Tuesda | day   | Thursday | sday  |
|---------------|------|--------|--------|-------|----------|-------|
| Date          |      |        |        |       |          |       |
|               | Left | Right  | Left   | Right | Left     | Right |
| Repetitions   |      |        |        |       |          |       |
| Effort (0-10) |      |        |        |       |          |       |
| Band Color    |      |        |        |       |          |       |
| Band Length   |      |        |        |       |          |       |
| Goal for      |      |        |        |       |          |       |
| Tomorrow      |      |        |        |       |          |       |