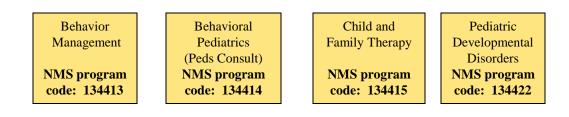

## **One-year rotations**

Key

Feeding – Pediatric Feeding Disorders Clinic, NBU – Neurobehavioral Unit Inpatient, NBUOP – Neurobehavioral Unit Outpatient, PDD – Pediatric Developmental Disorders Clinic, Beh Management – Behavior Management Clinic, Child Fam Therapy – Child & Family Therapy Clinic, Neuropsych – Pediatric Neuropsychology Services, Peds Consult – Pediatric Psychology Consultation & Outpatient Clinic, Deafness & Neuro – Deafness Related Evaluations and More (DREAM)